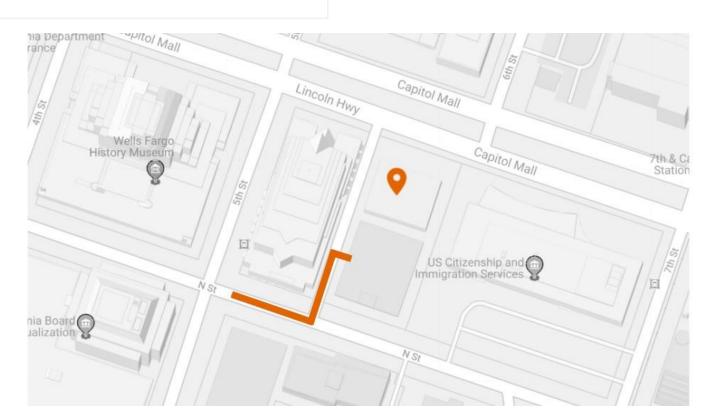

## 520 Capital Mall Suite 150 | Sacramento, CA 95814

Our building has a dedicated parking garage and we can validate your parking for you. Our garage is located in a one-way alley. Please use the following address in your Apple or Google Maps app to be routed to N Street: **520 Capital Mall, Suite B3, Sacramento, CA 95814.** If the address does not route you to N Street: when coming down Capital Mall, from the freeways, take a right onto 5th Street, following with a left onto N Street. The alleyway is past the first parking garage on your left. The ticket machine is also on the left of the alley, across the

way from the garage entrance.